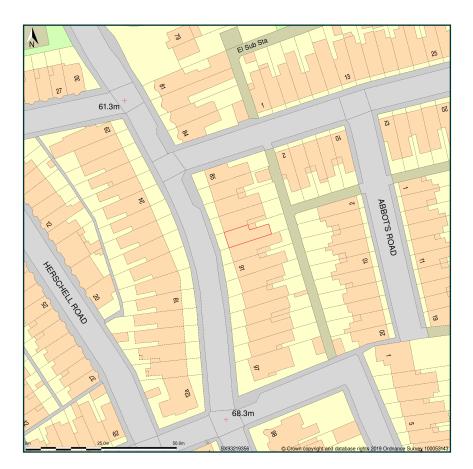

## 89, Mount Pleasant Road, Exeter, Devon, EX4 7AD

Site Plan shows area bounded by: 293141.29, 93496.24 293282.71, 93637.66 (at a scale of 1:1250), OSGridRef: SX93219356. The representation of a road, track or path is no evidence of a right of way. The representation of features as lines is no evidence of a property boundary.